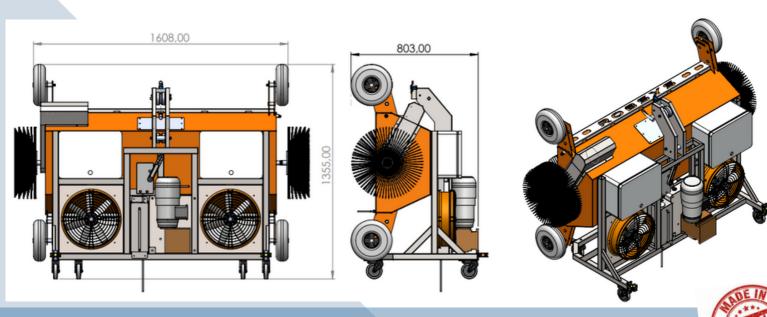

| Cleaning method   | Wet cleaning                                                                 |
| Control method    | Remote control                                                               |
| Connection type   | Receiver/transmitter<br>communication                                        |
| Safety            | Protection Sensors                                                           |
| Extra Materials   | Detergent dispenser, Dosing<br>pump, Cable, Hose, Steel Rope,<br>Fixing Rope |

### **BRUSH FEATURES**

| Brush length    | 1200 - 1600 mm               |
|-----------------|------------------------------|
| Brush type      | Non-scratching Bristle brush |
| Number of brush | 1 Main Brush, 2 Edge Brushes |
| Brush lifetime  | 1.000.000 m <sup>2</sup>     |

## DIMENSION