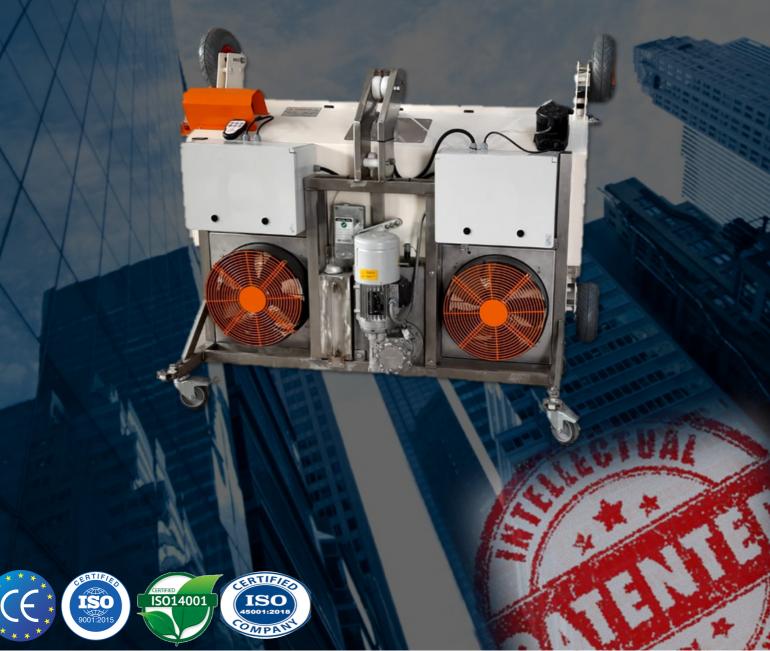

# SKW Series Facade Cleaning Robot Technical Datasheet

SKW (1000–3000) series facade cleaning robot, It is an facade cleaning robot that provides high occupational safety and cleanliness in exterior cleaning, is controlled by remote control, and can work up to 200 meters.

## **MECHANICAL FEATURES**

| Area of application         | Facade                  |
|-----------------------------|-------------------------|
| Cleaning capacity           | 500 m² / h              |
| Average weight              | 150-175 kg              |
| Cleaning speed (max)        | 7 m/min                 |
| Working mode                | Electric AC Servo Motor |
| Self-Climbing Engine        | 1 Unit                  |
| Back-Up Security Block Stop | Yes                     |
| Power supply                | 220V(AC)Or 380(AC)      |
| Number of Fans              | 2 pcs                   |
| Temperature                 | (+50)-(-10)°C           |
| Working Height              | 200 m                   |